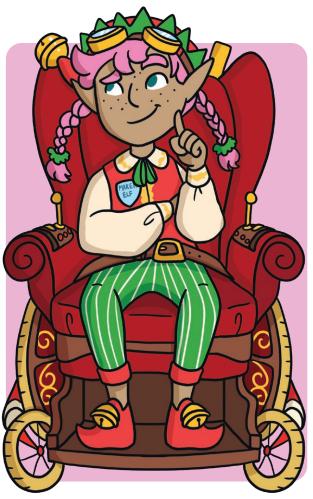

## Describe Santa's Elf

| Choose the words and phrases that |  |  |  |  |  |
|-----------------------------------|--|--|--|--|--|
| describe Cookie the elf.          |  |  |  |  |  |

| 5   | 10 | h     | ha  | 110 |
|-----|----|-------|-----|-----|
|     |    | ĸ     | ha  |     |
| - P |    | · · · | 110 |     |

electric wheelchair

blue hair

round glasses

square glasses

creative

green trousers

red hat

purple hat

yellow shorts

pointy boots

furry slippers

inventive

bossy

honest

selfish