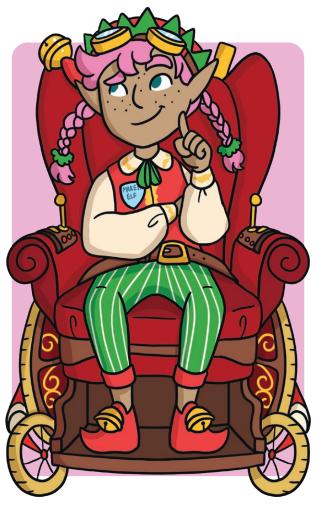

# **Describe Santa's Elf**

#### Choose the words and phrases that describe Cookie the elf. Can you add any of your own?

| pink hair      |
|----------------|
| red hat        |
| purple hat     |
| green trousers |
| pointy boots   |

furry slippers

round glasses

electric wheelchair

creative

inventive

bossy

honest