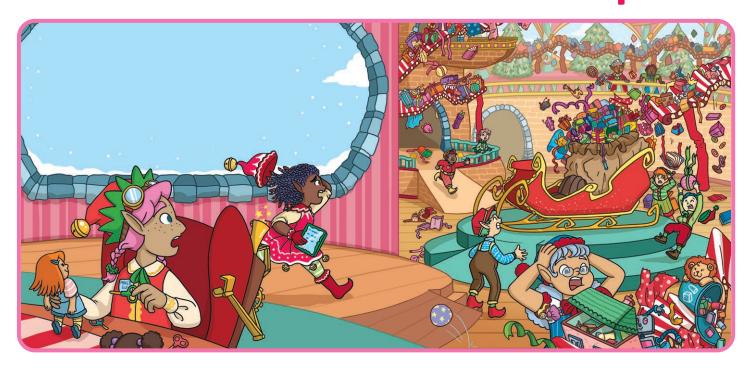

### Describe Santa's Workshop

# Choose the words that describe Santa's workshop. Can you add any of your own?

busy loud small empty full interesting dark light boring exciting calm colourful crowded quiet noisy lively scary silly

Write some sentences to describe Santa's workshop.