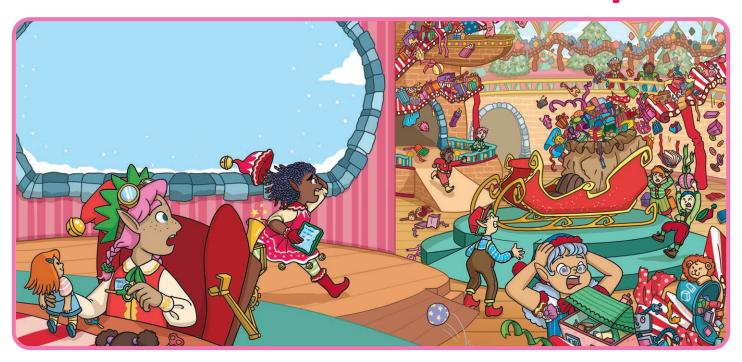

### Describe Santa's Workshop

# Choose the words that describe Santa's workshop. Can you add any of your own?

busy loud small empty full interesting dark light boring exciting calm colourful crowded quiet noisy lively scary silly

Write some sentences to describe Santa's workshop.