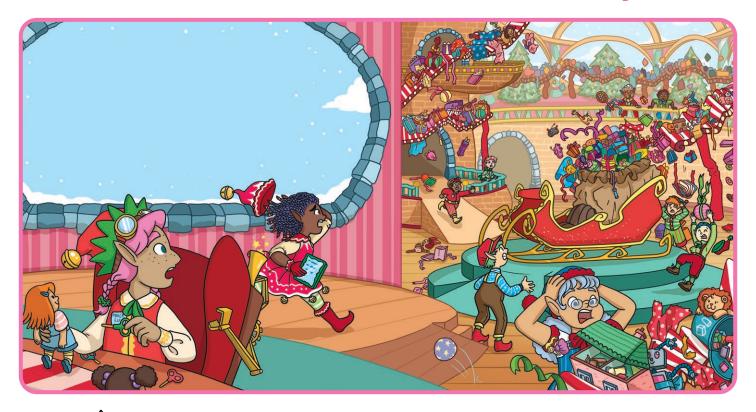

## Describe Santa's Workshop

#### Choose the words that describe Santa's workshop.

busy quiet small noisy scary interesting dark light boring exciting silly colourful

#### Write some sentences to describe Santa's workshop.